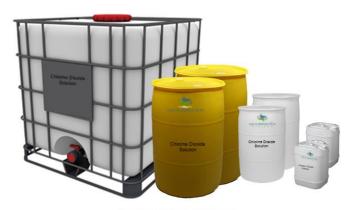

# Used for Trials or Low Demand Applications

Actual containers may vary

## Available in a variety of Containers 5 - 265 Gallons

| Container<br>Size | Gallons<br>Delivered | CLO2 Lbs in<br>Container |
|-------------------|----------------------|--------------------------|
| 265 Gallon        | 260 Gallons          | 6.8 Lbs                  |
| 55 Gallon         | 53 Gallons           | 1.4 Lbs.                 |
| 30 Gallon         | 27 Gallons           | 0.7 Lbs                  |
| 15 Gallon         | 12.5 Gallons         | 0.3 Lbs.                 |
| 5 Gallon          | 4 Gallons            | 0.1 Lbs.                 |