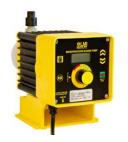

## **Diaphragm-Type Pumps**

- Manual & Automatic Available
- Various Flow Rates and Pressures

**LMI Pump** 

Walchem Pump