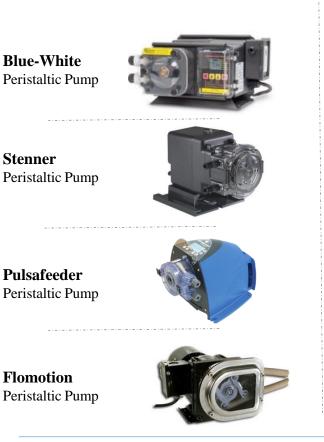

## **Peristaltic-Type Pumps**

- Manual & Automatic Available
- Various Flow Rates and Pressures