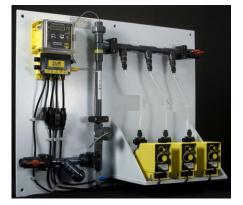

## **Pump Packages**

Custom built systems are designed to fit a wide variety of water treatment applications.

- •Available for base or wall mounting.
- •Option of up to 5 pumps
- •All Sch. 80 PVC or CPVC exotic material available
- •Isolation valves on inlet or outlet
- •Sample valve standard on all sizes
- •Prewired ready to install