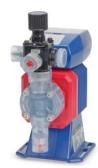

## **Diaphragm-Type Pumps**

- Manual & Automatic Available
- Various Flow Rates and Pressures

**LMI Pump** 

Walchem Pump